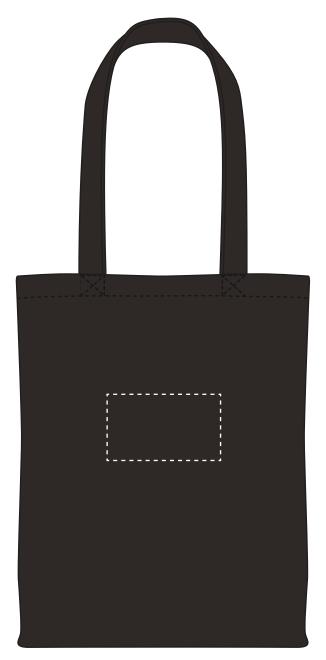

#### Product Code: QB0660 **Product Colour: BLACK**

The dashed line is to demonstrate print area and will not appear on your printed item

**Quantity:** 

Version: 1

### **ACTUAL ARTWORK SIZE:**

| Please check the following are correct        |                                        |                                              |
|-----------------------------------------------|----------------------------------------|----------------------------------------------|
| QUANTITY 🥜 CORRECT PRODUCT and PRODUCT COLOUR | PRINT SIZE and POSITION V PRINT COLOUR | SPELLING, PHONE NUMBERS, EMAILS and WEBSITES |

ARTWORK SCALE 100% Max print area: 120mm x 70mm